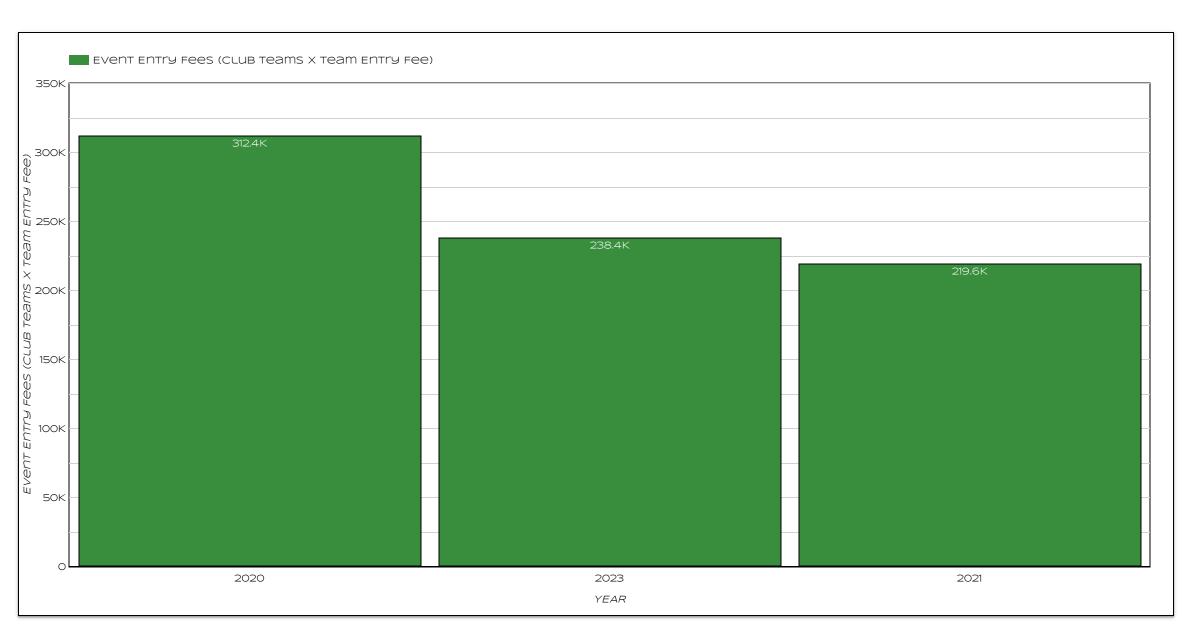

|                  |                               |          | AGE DIVISION                     | • |  |  |  |  |
| 1 |                                                                                      |                  |                               |          |                                  |   |  |  |  |  |
|   | TOTAL EVENT ECONOMIC IMPACT (TOTAL EVENT PLAYERS X TOTAL ECONOMIC IMPACT PER PLAYER) |                  |                               |          |                                  |   |  |  |  |  |
|   | 585.1K                                                                               |                  |                               |          |                                  |   |  |  |  |  |





2



| P  | APT 27, 2005 - DEC 31, 2023                                                                             | •                  | CRAWFORD CONSULTING ENTERPRISES LLC |                  | NATIONAL SANCTIONING AFFILIATION | • | - |  |  |
|----|---------------------------------------------------------------------------------------------------------|--------------------|-------------------------------------|------------------|----------------------------------|---|---|--|--|
|    | COMPLEX NAME                                                                                            | ÷                  | TEXT "GIVE" TO DONATE 405-2         | 266-2513         | SUB USER-GROUP                   | • |   |  |  |
|    | BUSINESS NAME: MATT PURSER USS