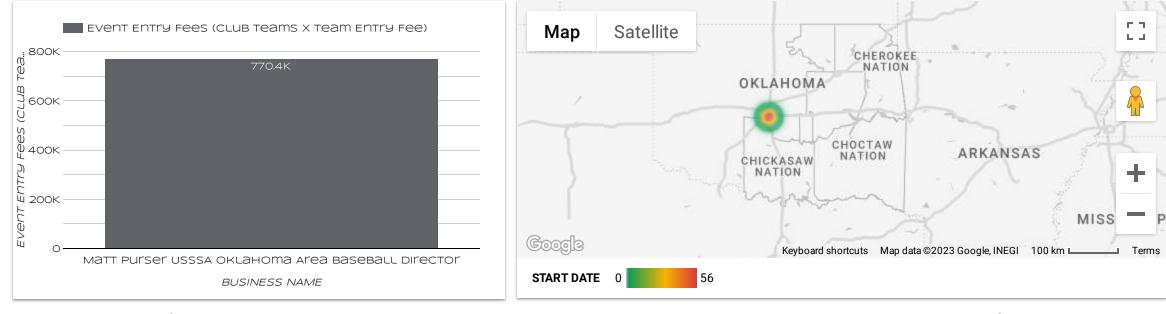

# 

ONLINE DATA SOURCE USSSA.COM

12.0M

DOCTORAL RESEARCH STUDY

USSSA USER-GROUP RESEARCH / STUDY

OKLAHOMA USSSA BASEBALL STATE DIRECT: WALLEY FORTUNA USSSA BASEBALL NATIONAL DIRECTOR: N/A

USSSA OKLAHOMA AREA BASEBALL DIRECTORS LYNN GIBSON: MAR 2016 - NOV 2023 MATT PURSER: FEB 2020 - NOV 2023 RICK GLASSER: APR 2009 - NOV 2023 TRAVIS KELLY: JAN 2016 - NOV 2023

MATT PURSER USSSA OKLAHOMA AREA BASEBALL DIRECTOR

COMPLEX

NAME